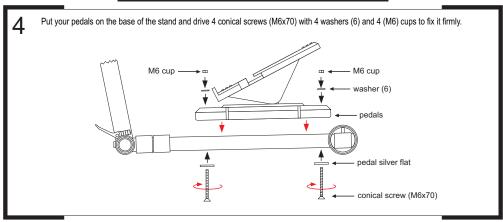

1 wheel stand pro unit

2 throttle quadrant/panel/G25-G27 gear shifter plates, 2 silver pedals flats ,1 G25-G27 pedals mounting flat
1 hex wrench 5, 1 hex wrench 6, 1 open-end wrench 13, 4 Allen screws (M6x16), 4 conical screws (M6x20), 1 Allen screw (M6x50)
4 conical screws (M6x70), 6 conical screws (M4x20), 2 cups (M4), 8 cups (M6), 4 washers (6), 2 bands, 1 instruction