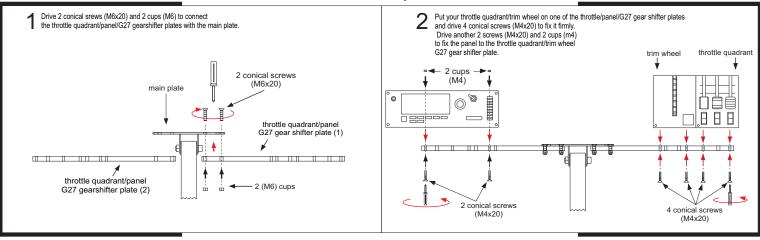

1 wheel stand pro unit

2 throttle quadrant/panel/G25-G27 gear shifter plates, 2 silver pedals flats ,1 G25-G27 pedals mounting flat
1 hex wrench 5, 1 hex wrench 6, 1 open-end wrench 13, 4 Allen screws (M6x16), 4 conical screws (M6x20), 1 Allen screw (M6x50)
4 conical screws (M6x70), 6 conical screws (M4x20), 2 cups (M4), 8 cups (M6), 4 washers (6), 2 bands, 1 instruction