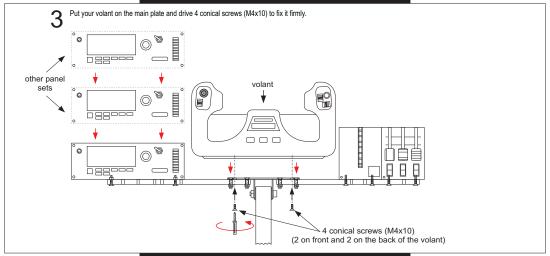

1 wheel stand pro unit

2 throttle quadrant/panel/G25-G27 gear shifter plates, 2 silver pedals flats ,1 G25-G27 pedals mounting flat
1 hex wrench 5, 1 hex wrench 6, 1 open-end wrench 13, 4 Allen screws (M6x16), 4 conical screws (M6x20), 1 Allen screw (M6x50)
4 conical screws (M6x70), 6 conical screws (M4x20), 2 cups (M4), 8 cups (M6), 4 washers (6), 2 bands, 1 instruction